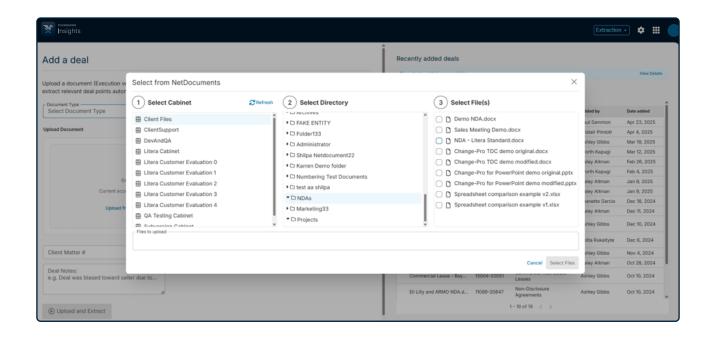

Upload documents directly from
NetDocuments into Foundation
Insights—eliminating manual downloads,
reducing friction, and accelerating the
firm's ability to surface insights from
executed agreements.

# Simpler Uploads, Smarter Workflows

Automatically fill in C/M# when uploading from NetDocuments — saving time, reducing errors, and making it easier for users to stay focused on high-value work.